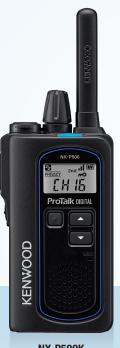

Works with: NX-1200/1202, NX-1300/1302

KBH-20M Belt Clip

Works with: PKT-23K

KBH-22W Belt Clip

Works with: NX-P500K

KSC-506K Multi-Charger

KMB-44K Multi-Charger

Works with: PKT-23K

Works with: NX-P500K

Works with: NX-P500K

Works with: NX-1200/1202,

NX-1300/1302, NX-3230DX

Works with: NX-1200/1202, NX-1300/1302,